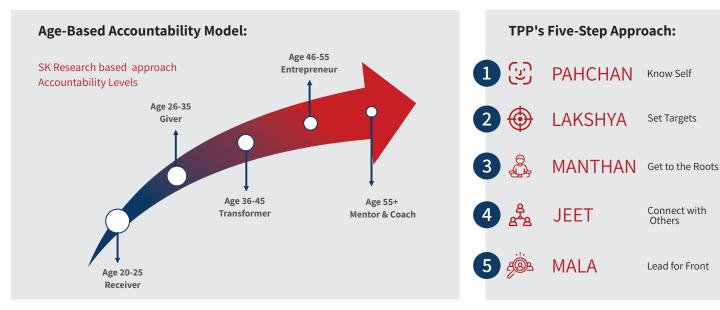

## **Key Aspects of Individual Development**

Our People Programming Approach, centred on 4Hs (Hand, Heart, Head, Habit), facilitates individual development.