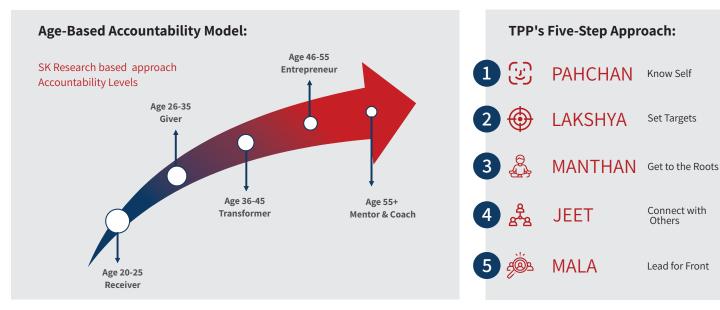

### **Key Aspects of Individual Development**

Our People Programming Approach, centred on 4Hs (Hand, Heart, Head, Habit), facilitates individual development.